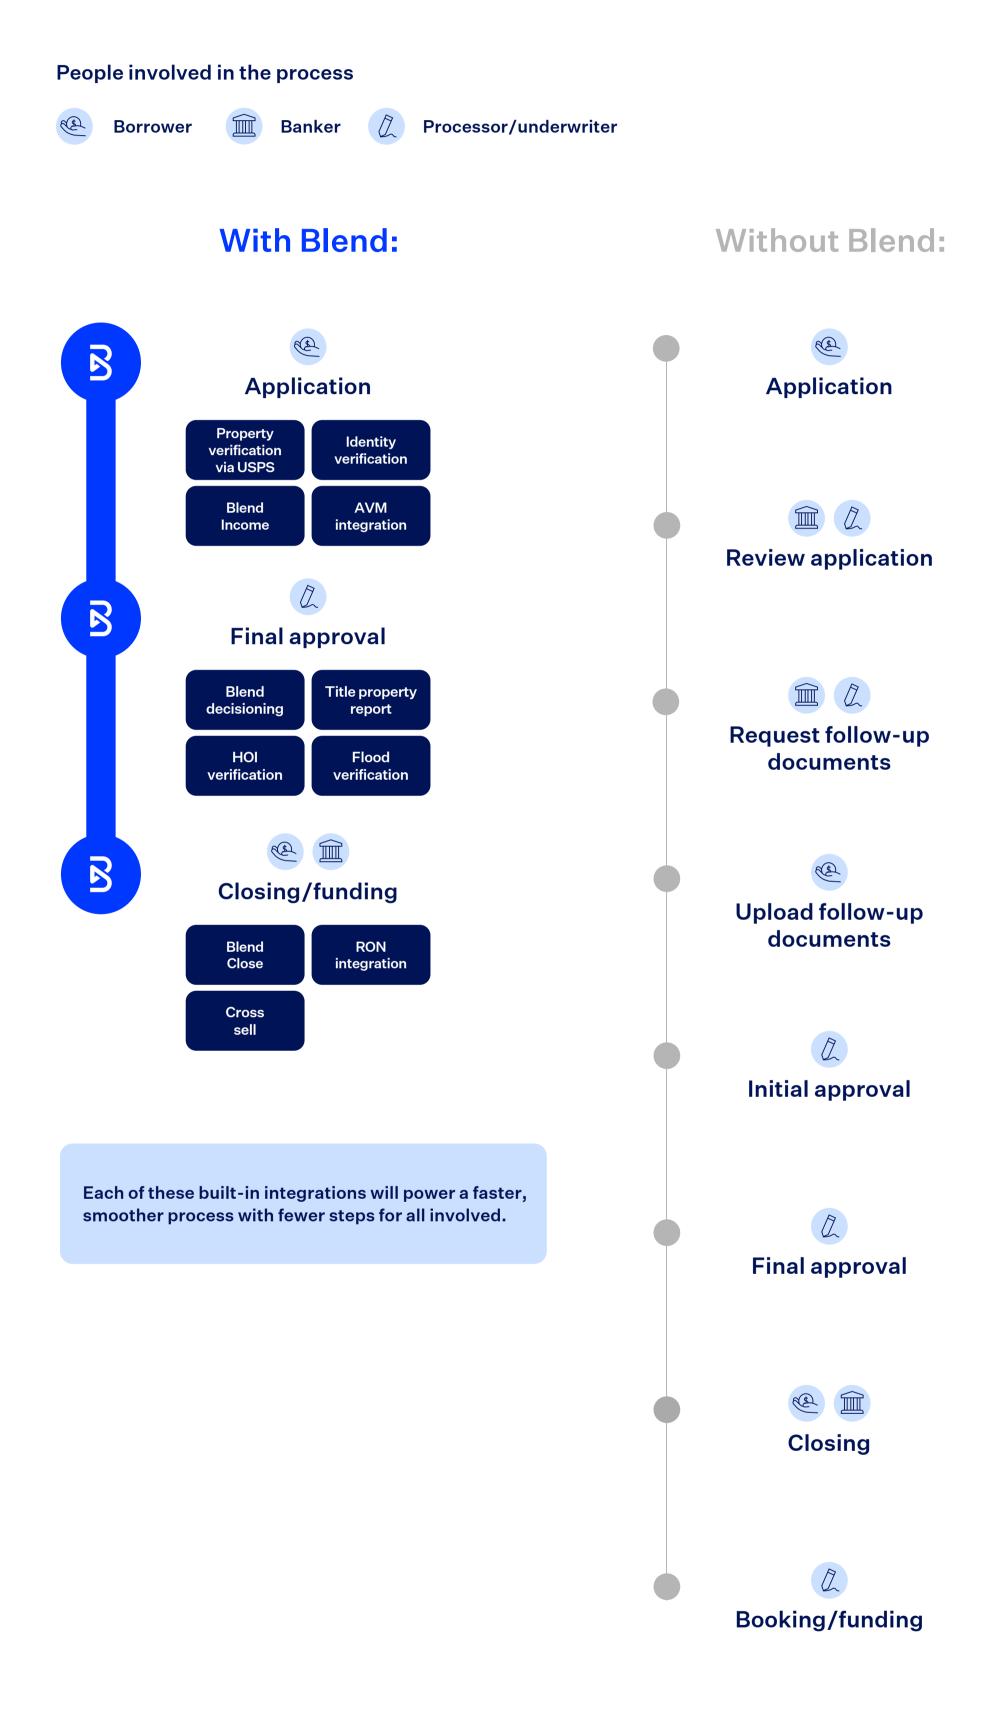

## Fewer steps, shorter loan cycles, faster funding

Implement a self-driving home equity experience for your customers and teams. With Blend Instant Home Equity, key workflows are fully integrated into one comprehensive solution, enabling an automated and rapid process. By putting origination on autopilot, your team can acquire more customers, grow revenue, and reduce costs. Meanwhile, borrowers can enjoy a personalized experience that gets funds in their hands sooner. Let's take a peek at how Blend's built-in capabilities can shorten a typically lengthy and complex process from weeks to days.

Say goodbye to a disjointed process. It's time for an end-to-end solution.

Ready to move to rapid?

Learn more about Blend Home Equity