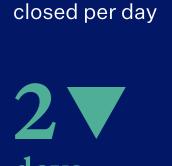

# More loans completed per day

+

Close more, close faster

minutes

saved in reviewing documents with hybrid close

### minutes

saved in borrower communication with hybrid close

=

minutes

saved per loan

additional loans

days off closing time Cut costs, not trees

Reduce print and mail costs