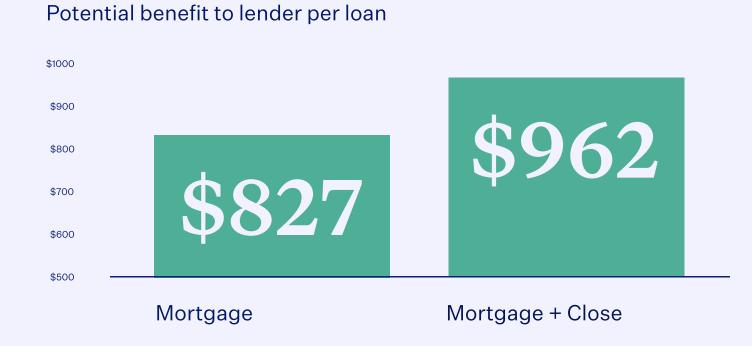

Extending the borrower application experience to enable digital closing options helps lenders meet consumer expectations and capture additional financial benefits.

#### Mortgage + Close

Better experience, better results

Top benefits of digital closing according to Blend customers:<sup>2</sup>