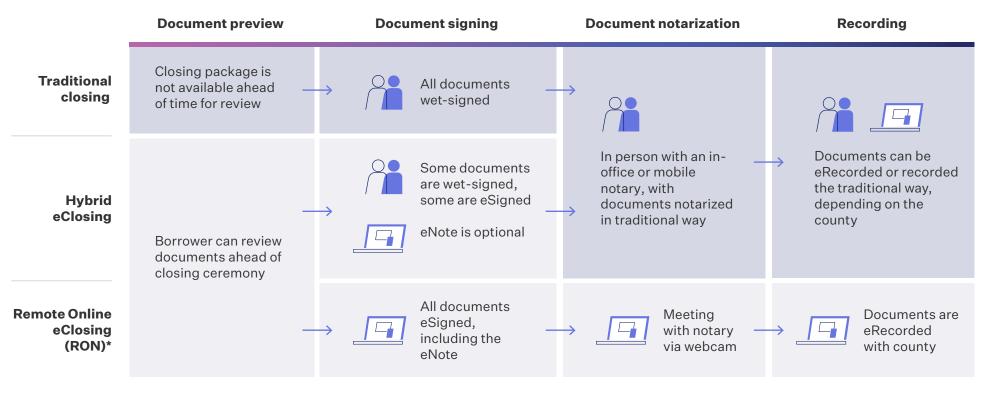

## Understand the different types of eClosings and how they compare to traditional closings

<sup>\*</sup>Availability dependent on state and county requirements