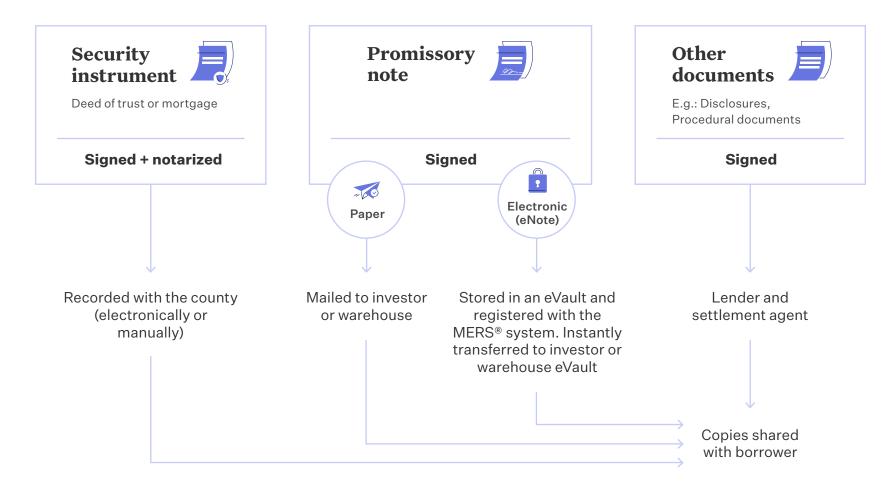

## The digital and physical flows of closing documents

→ Explore the range of closing options at your disposal with Blend Close